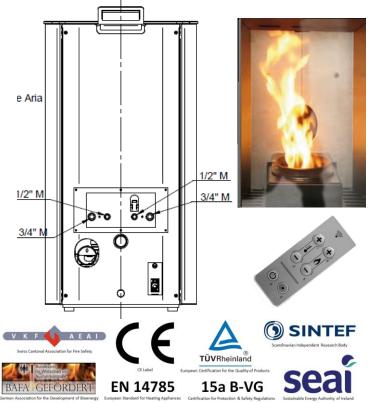

Pellet Tank Capacity: 42kg

Approx. burn time (Min – Max): 9 – 37hrs

Flue Outlet Diameter: 80mm

Electrical Requirement (working): 140W

Electrical Requirement (starting): 350W

Net Weight: 207kg

Dimensions (H x W x D): 1,280 x 650 x 760mm