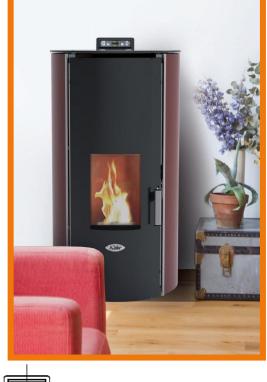

## Wood pellet stove with integrated back boiler

Average Thermal Heat Input (Min – Max): 5.26 - 23.12kW 94.98 - 96.71% Performance Efficiency (Min – Max): Nominal Overall Power Yield (Min – Max): 5.08 - 21.96kW Power Delivered To Water (Min – Max): 4.2 - 17.86kW Power Delivered To Room (Min – Max): 0.88 - 4.1kW  $80 - 350m^3$ Approx. Heating Capacity - Poor Insulation: 240 - 1,050m<sup>3</sup> Approx. Heating Capacity – Good Insulation: Pellet Consumption (Min – Max): 1.11 - 4.89kg/hr