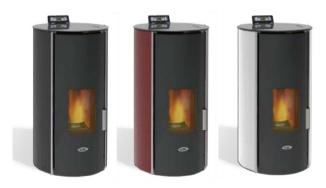

Specifications & products may change at any time & without notice

Available in a selection of colours: black, bordeaux or white with black, glass door

Your trusted local dealer: