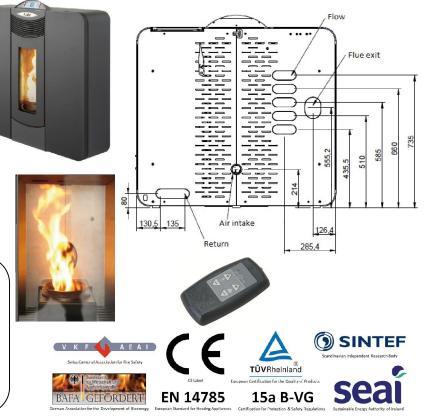

## Wood pellet stove with integrated back boiler

- Average Thermal Heat Input (Min Max): Performance Efficiency (Min – Max): Nominal Overall Power Yield (Min – Max): Approx. Heating Capacity – Poor Insulation: Approx. Heating Capacity – Good Insulation: Pellet Consumption (Min – Max): Pellet Tank Capacity: Approx. burn time (Min – Max): Flue Outlet Diameter: Electrical Requirement (working): Electrical Requirement (starting): Net Weight: Dimensions (H x W x D):
- 4.12 16.15kW 92.93 – **97.11**% 4 – 15kW 70 – 240m<sup>2</sup> 200 – 715m<sup>2</sup> 0.95 – 3.3kg/hr 19kg 5.5 – 22hrs 80mm 100W 300W 130kg 1,000 x 1,100 x 249mm