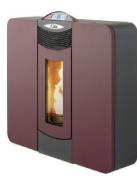

Specifications and products may change at any time and without notice.

Available in a selection of colours: **bordeaux**, **cream**, or **black** with **dark grey trim**. Clever, space-saving design, for limited spaces