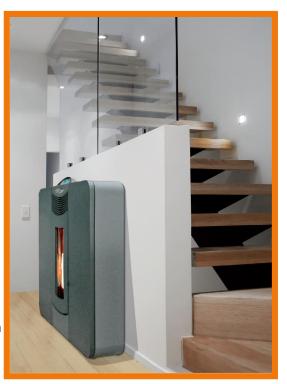

Specifications and products may change at any time and without notice.

Available in a selection of colours: **bordeaux**, **cream**, or **black** with **dark grey trim**. Clever, space-saving design, for limited spaces