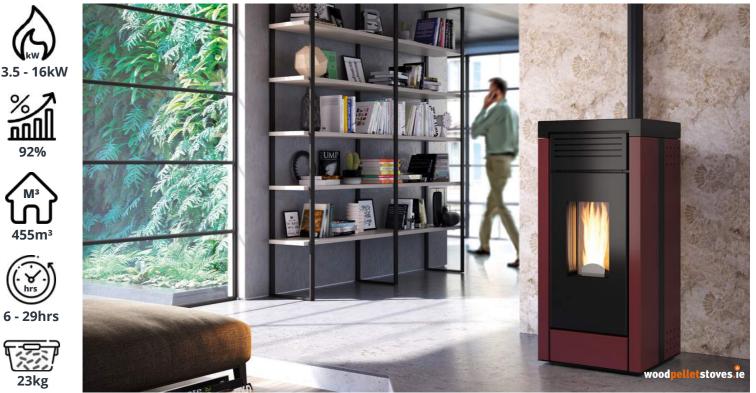

## **APEX 18 - BOILER STOVE**

0

KG

The Horus Calore Apex 18 boiler stove is a compact unit which will suit most average-sized homes. The Apex boiler stove is unique in the industry with a stainless steel heat exchanger for faster heat-up times and full protection against rust. This is a well-built stove with a high-quality finish and with its simple design, it will look good in modern or traditional environs.