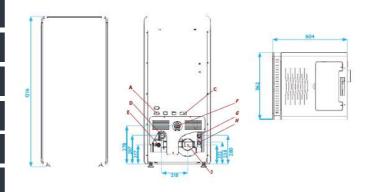

s door. Crafted to unrivaled standards, its performance & endurance are truly remarkable. Airtight precision, ensures safety is assured & excessive room ventilation avoided. Embrace the innovative firepot-less design, resulting in immaculate combustion & minimal upkeep. The Diana is a testament to excellence, aesthetics & safety.

## **KEY FEATURES**

- Airtight stove no room vent required
- Firepot-less design, very low maintenance
- Large, powerful motors
- Control by room temperature or power level
- Multiple safety sensors and alarms
- Double glass
- PC connection for advanced diagnostics
- Ambient fan for heat circulation
- Heavy steel and components for long life
- Full technical aftersales & maintenance
- 7-year warranty \*
- Maintenance contract available

# **TECHNICAL DIAGRAM**





## **COLOURS AVAILABLE**







<sup>\*</sup> Subject to a maintenance contract, otherwise standard 2 year warranty applies