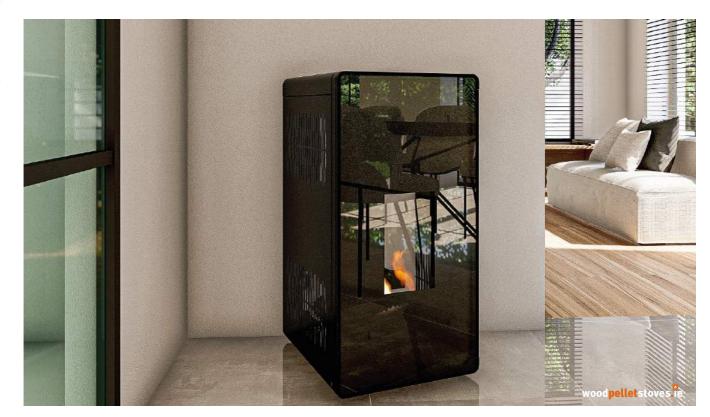

### **DIANA 27B - BOILER STOVE**

100mm

250kg

The Dicla Diana is a harmonious fusion of simplicity & elegance, accentuated by a panoramic glass door. Crafted to unrivaled standards, its performance & endurance are truly remarkable. Airtight precision, ensures safety is assured & excessive room ventilation avoided. Embrace the innovative firepot-less design, resulting in immaculate combustion & minimal upkeep. The Diana is a testament to excellence, aesthetics & safety.