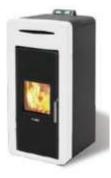

## MARA 14B BOILER STOVE - TECH. DATA

## Wood pellet stove with integrated back boiler

| Average Thermal Heat Input (Min – Max):     |  |
|---------------------------------------------|--|
| Performance Efficiency (Min – Max):         |  |
| Nominal Overall Power Yield (Min – Max):    |  |
| Power Delivered To Water (Min – Max):       |  |
| Power Delivered To Room (Min – Max):        |  |
| Approx. Heating Capacity – Poor Insulation: |  |
| Approx. Heating Capacity – Good Insulation: |  |
| Pellet Consumption (Min – Max):             |  |
| Pellet Tank Capacity:                       |  |
| Approx. burn time (Min – Max):              |  |
| Flue Outlet Diameter:                       |  |
| Electrical Requirement (working):           |  |
| Electrical Requirement (starting):          |  |
| Net Weight:                                 |  |
| Dimensions (H x W x D):                     |  |

Available in a selection of colours: **bordeaux, cream** or **black** with **dark grey trim** 

Your trusted local dealer: