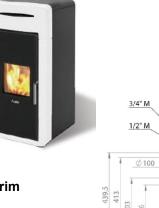

## Wood pellet stove with integrated back boiler

| · · ·                                                             |                           |    |
|-------------------------------------------------------------------|---------------------------|----|
| Average Thermal Heat Input (Min – Max):                           | 8.95 - 27.34kW            |    |
| Performance Efficiency (Min – Max):                               | 94.56 – <b>95.79</b> %    |    |
| Nominal Overall Power Yield (Min – Max):                          | 8.57 – 25.86kW            | 77 |
| Power Delivered To Water (Min – Max):                             | 6.51 – 20.35kW            |    |
| Power Delivered To Room (Min – Max):                              | 2.06 – 5.51kW             |    |
| Approx. Heating Capacity – Poor Insulation:                       | 140 – 415m <sup>2</sup>   |    |
| Approx. Heating Capacity – Good Insulation:                       | 410 – 1,245m <sup>2</sup> |    |
| Pellet Consumption (Min – Max):                                   | 1.8 – 5.5kg/hr            |    |
| Pellet Tank Capacity:                                             | 57kg                      |    |
| Approx. burn time (Min – Max):                                    | 10 – 31.5hrs              |    |
| Flue Outlet Diameter:                                             | 100mm                     |    |
| Noise Levels (Min – Max):                                         | 36 – 51dB                 |    |
| Electrical Requirement (working):                                 | 140W                      |    |
| Electrical Requirement (starting):                                | 350W                      |    |
| Net Weight:                                                       | 280kg                     |    |
| Dimensions (H x W x D):                                           | 1,427 x 645 x 738mm       |    |
| Specifications & products may change at any time & without notice |                           |    |
|                                                                   |                           |    |

Available in a selection of colours: bordeaux, white or black with dark grey trim

Your trusted local dealer: