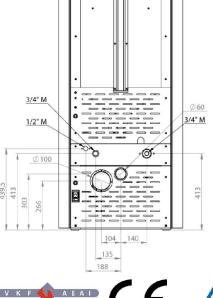

## Wood pellet stove with integrated back boiler

| · · ·                                                             |                           |    |
|-------------------------------------------------------------------|---------------------------|----|
| Average Thermal Heat Input (Min – Max):                           | 8.95 - 27.34kW            |    |
| Performance Efficiency (Min – Max):                               | 94.56 – <b>95.79</b> %    |    |
| Nominal Overall Power Yield (Min – Max):                          | 8.57 – 25.86kW            | 77 |
| Power Delivered To Water (Min – Max):                             | 6.51 – 20.35kW            |    |
| Power Delivered To Room (Min – Max):                              | 2.06 – 5.51kW             |    |
| Approx. Heating Capacity – Poor Insulation:                       | 140 – 415m <sup>2</sup>   |    |
| Approx. Heating Capacity – Good Insulation:                       | 410 – 1,245m <sup>2</sup> |    |
| Pellet Consumption (Min – Max):                                   | 1.8 – 5.5kg/hr            |    |
| Pellet Tank Capacity:                                             | 57kg                      |    |
| Approx. burn time (Min – Max):                                    | 10 – 31.5hrs              |    |
| Flue Outlet Diameter:                                             | 100mm                     |    |
| Noise Levels (Min – Max):                                         | 36 – 51dB                 |    |
| Electrical Requirement (working):                                 | 140W                      |    |
| Electrical Requirement (starting):                                | 350W                      |    |
| Net Weight:                                                       | 280kg                     |    |
| Dimensions (H x W x D):                                           | 1,427 x 645 x 738mm       |    |
| Specifications & products may change at any time & without notice |                           |    |
|                                                                   |                           |    |