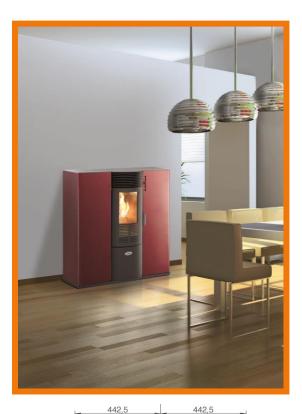

## QUADRA 8D DUCTABLE SLIMLINE - TECH. DATA

## Wood pellet stove with ductable heat

| Option to duct heat to <u>one</u> additional room (3 – 4m max.)       |                         |
|-----------------------------------------------------------------------|-------------------------|
| Average Thermal Heat Input (Min – Max):                               | 3.04 – 8.02kW           |
| Performance Efficiency (Min – Max):                                   | 93.38 – <b>95.93</b> %  |
| Nominal Overall Power Yield (Min – Max):                              | 2.92 – 7.49kW           |
| Approx. Heating Capacity – Poor Insulation:                           | 45 – 125m <sup>3</sup>  |
| Approx. Heating Capacity – Good Insulation:                           | 135 – 370m <sup>3</sup> |
| Pellet Consumption (Min – Max):                                       | 0.62 – 1.64kg/hr        |
| Pellet Tank Capacity:                                                 | 10kg                    |
| Approx. burn time (Min – Max):                                        | 9 – 16hrs               |
| Flue Outlet Diameter:                                                 | 80mm                    |
| Electrical Requirement (working):                                     | 100W                    |
| Electrical Requirement (starting):                                    | 300W                    |
| Net Weight:                                                           | 80kg                    |
| Dimensions (H x W x D):                                               | 890 x 885 x 249mm       |
| Specifications and products may change at any time and without notice |                         |

Specifications and products may change at any time and without notice.

Available in a selection of colours: bordeaux, white, or charcoal with black top & door

Clever, space-saving design, for limited spaces Curved centre section & door