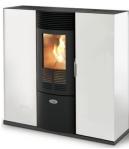

## Wood pellet stove with ductable heat

| Option to duct heat to <u>one</u> additional room (3 – 4m max.)       |                         |
|-----------------------------------------------------------------------|-------------------------|
| Average Thermal Heat Input (Min – Max):                               | 3.04 – 8.02kW           |
| Performance Efficiency (Min – Max):                                   | 93.38 – <b>95.93</b> %  |
| Nominal Overall Power Yield (Min – Max):                              | 2.92 – 7.49kW           |
| Approx. Heating Capacity – Poor Insulation:                           | 45 – 125m <sup>3</sup>  |
| Approx. Heating Capacity – Good Insulation:                           | 135 – 370m <sup>3</sup> |
| Pellet Consumption (Min – Max):                                       | 0.62 – 1.64kg/hr        |
| Pellet Tank Capacity:                                                 | 10kg                    |
| Approx. burn time (Min – Max):                                        | 9 – 16hrs               |
| Flue Outlet Diameter:                                                 | 80mm                    |
| Electrical Requirement (working):                                     | 100W                    |
| Electrical Requirement (starting):                                    | 300W                    |
| Net Weight:                                                           | 80kg                    |
| Dimensions (H x W x D):                                               | 890 x 885 x 249mm       |
| Specifications and products may change at any time and without notice |                         |

Specifications and products may change at any time and without notice.

Available in a selection of colours: bordeaux, white, or charcoal with black top & door

Clever, space-saving design, for limited spaces Curved centre section & door