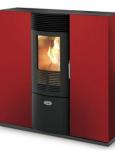

Specifications and products may change at any time and without notice.

Available in a selection of colours: bordeaux, white, or charcoal with black top & door

Clever, space-saving design, for limited spaces Curved centre section & door