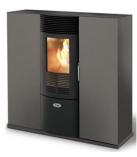

Specifications and products may change at any time and without notice.

Available in a selection of colours: bordeaux, white, or charcoal with black top & door

Clever, space-saving design, for limited spaces Curved centre section & door