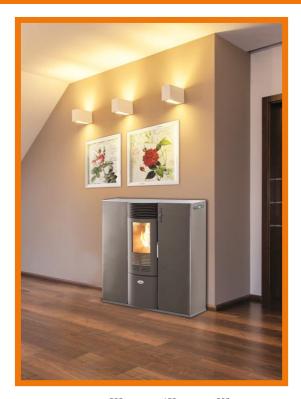

## QUADRA 10D DUCTABLE SLIMLINE - TECH. DATA

## Wood pellet stove with ductable heat

## Option to duct heat to two additional rooms (3 - 4m max.)

Average Thermal Heat Input (Min – Max): 3.04 - 9.72kW 92.66 - 95.93% Performance Efficiency (Min – Max): Nominal Overall Power Yield (Min - Max): 2.92 - 9.01kW 45 - 150m<sup>3</sup> Approx. Heating Capacity – Poor Insulation: Approx. Heating Capacity - Good Insulation: 135 - 450m<sup>3</sup> Pellet Consumption (Min – Max): 0.62 - 1.98kg/hr