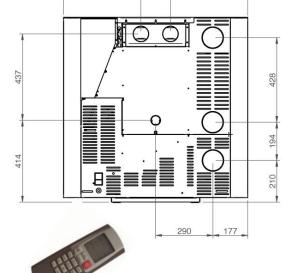

Pellet Tank Capacity: 10kg Approx. burn time (Min – Max): 5 - 16hrs Flue Outlet Diameter: 80mm 100W Electrical Requirement (working): Electrical Requirement (starting): 300W

Dimensions (H x W x D): 938 x 935 x 249mm