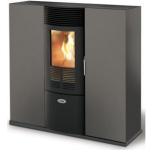

Specifications and products may change at any time and without notice.

Net Weight:

100kg

Available in a selection of colours: bordeaux, white, or charcoal with black top & door

Clever, space-saving design, for limited spaces

Curved centre section & door

Your trusted local dealer:

EN 14785

15a B-VG

woodpelletstoves.ie