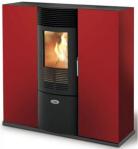

Specifications and products may change at any time and without notice.

Net Weight:

100kg

Available in a selection of colours: bordeaux, white, or charcoal with black top & door

Clever, space-saving design, for limited spaces

Curved centre section & door

Your trusted local dealer:

EN 14785

15a B-VG

woodpelletstoves.ie