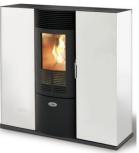

## QUADRA 10D DUCTABLE SLIMLINE - TECH. DATA

## Wood pellet stove with ductable heat

## Option to duct heat to two additional rooms (3 - 4m max.)

Average Thermal Heat Input (Min – Max): 3.04 - 9.72kW 92.66 - 95.93% Performance Efficiency (Min – Max): Nominal Overall Power Yield (Min - Max): 2.92 - 9.01kW 45 - 150m<sup>3</sup> Approx. Heating Capacity – Poor Insulation: Approx. Heating Capacity - Good Insulation: 135 - 450m<sup>3</sup> Pellet Consumption (Min – Max): 0.62 - 1.98kg/hr

Specifications and products may change at any time and without notice.

Net Weight:

100kg

Available in a selection of colours: bordeaux, white, or charcoal with black top & door

Clever, space-saving design, for limited spaces

Curved centre section & door

Your trusted local dealer:

EN 14785

15a B-VG

woodpelletstoves.ie