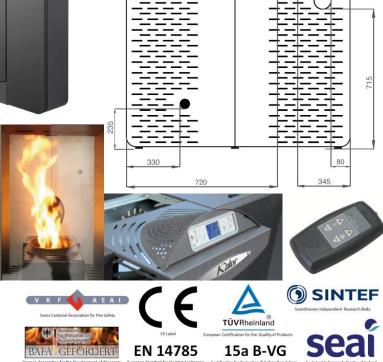

## QUADRA 12D DUCTABLE SLIMLINE - TECH. DATA

## Wood pellet stove with ductable heat

## Option to duct heat to <u>one</u> additional room (3 – 4m max.)

| Average Thermal Heat Input (Min – Max):     | 3.04 – 12.01kW         |
|---------------------------------------------|------------------------|
| Performance Efficiency (Min – Max):         | 92.74 – <b>95.93</b> % |
| Nominal Overall Power Yield (Min – Max):    | 2.92 – 11.14kW         |
| Approx. Heating Capacity – Poor Insulation: | 45 – 185m <sup>2</sup> |
| Approx. Heating Capacity – Good Insulation: | 135 – 550m²            |
| Pellet Consumption (Min – Max):             | 0.62 – 2.45kg/hr       |
| Pellet Tank Capacity:                       | 19kg                   |
| Approx. burn time (Min – Max):              | 8 – 30.5hrs            |
| Flue Outlet Diameter:                       | 80mm                   |
| Electrical Requirement (working):           | 100W                   |
| Electrical Requirement (starting):          | 300W                   |
| Net Weight:                                 | 110kg                  |
| Dimensions (H x W x D):                     | 1,100 x 1,068 x 2      |
|                                             |                        |

Specifications and products may change at any time and without notice.

Available in a selection of colours: **bordeaux**, or **black** with **dark grey trim**. Clever, space-saving design, for limited spaces