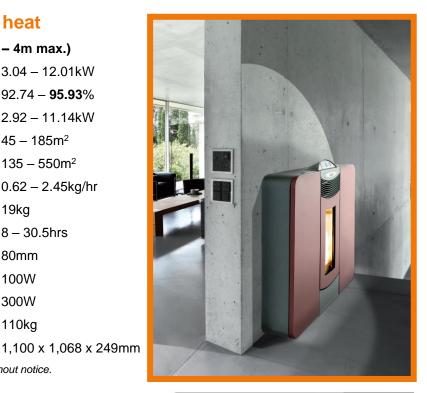

## QUADRA 12D DUCTABLE SLIMLINE - TECH. DATA

## Wood pellet stove with ductable heat

## Option to duct heat to <u>one</u> additional room (3 – 4m max.)

| Average Thermal Heat Input (Min – Max):     | 3.04 – 12.01kW         |
|---------------------------------------------|------------------------|
| Performance Efficiency (Min – Max):         | 92.74 – <b>95.93</b> % |
| Nominal Overall Power Yield (Min – Max):    | 2.92 – 11.14kW         |
| Approx. Heating Capacity – Poor Insulation: | 45 – 185m <sup>2</sup> |
| Approx. Heating Capacity – Good Insulation: | 135 – 550m²            |
| Pellet Consumption (Min – Max):             | 0.62 – 2.45kg/hr       |
| Pellet Tank Capacity:                       | 19kg                   |
| Approx. burn time (Min – Max):              | 8 – 30.5hrs            |
| Flue Outlet Diameter:                       | 80mm                   |
| Electrical Requirement (working):           | 100W                   |
| Electrical Requirement (starting):          | 300W                   |
| Net Weight:                                 | 110kg                  |
| Dimensions (H x W x D):                     | 1,100 x 1,068 x 2      |
|                                             |                        |

Specifications and products may change at any time and without notice.

Available in a selection of colours: **bordeaux**, or **black** with **dark grey trim**. Clever, space-saving design, for limited spaces