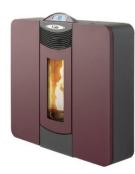

Specifications and products may change at any time and without notice.

Available in a selection of colours: **bordeaux**, or **black** with **dark grey trim**. Clever, space-saving design, for limited spaces