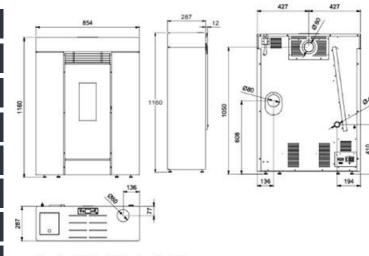

hed in a high-quality matt steel and in a square profile with a black glass door for a modern, sophisticated look. It's Wi-Fi enabled, meaning that it can easily be connected to your mobile phone for remote access.

# **KEY FEATURES**

- Exceptional build-quality made to last
- Advanced, user-friendly, 6 button LCD display
- Slim profile, only 287mm deep
- Ambient fan for heat circulation
- Impressive hopper for reduced loading intervals
- Multiple safety sensors and alarms
- Control by room temperature or power level
- Remote access via Smartphone App (optional)
- Rear or top flue outlet
- Full technical aftersales & maintenance
- 5-year warranty \*
- Maintenance contract available

### \* Subject to a maintenance contract, otherwise standard 2 year warranty applies

# TECHNICAL DIAGRAM





## **COLOURS AVAILABLE**





Red