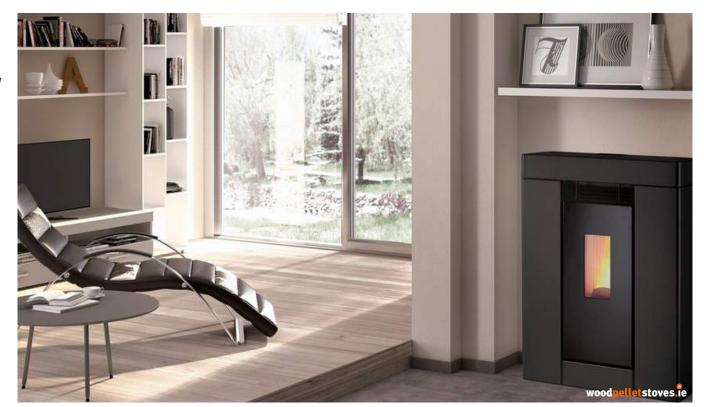

## ALMA 9 - SLIM AIR STOVE

2.1 - 8.0kW

9 - 35hrs

Heatable volume will vary, based on fuel used and building's insulation and airtightness levels.

ECO DESIGN

The Alma 9 is a stunning slim and compact stove, only 287mm (11.3 inches) deep. This stove has a superior build quality to most slim stoves, as shown by its weight of 111kg. It's finished in a high-quality matt steel and in a square profile with a black glass door for a modern, sophisticated look. It's Wi-Fi enabled, meaning that it can easily be connected to your mobile phone for remote access.

# **KEY FEATURES**

- Exceptional build-quality made to last
- Advanced, user-friendly, 6 button LCD display
- Slim profile, only 287mm deep
- Ambient fan for heat circulation
- Impressive hopper for reduced loading intervals
- Multiple safety sensors and alarms
- Control by room temperature or power level
- Remote access via Smartphone App (optional)
- Rear or top flue outlet
- Full technical aftersales & maintenance
- 5-year warranty \*
- Maintenance contract available