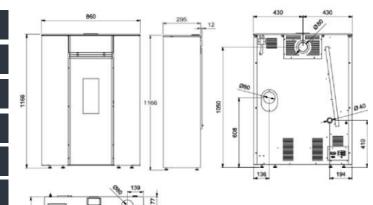

and has a superior build quality to other stoves, made clear by its weight of a whopping 128kg, exuding quality throughout. It can easily connect to your mobile phone for remote access via its Wi-Fi connection.

## **KEY FEATURES**

- Exceptional build quality built to last
- Advanced, user-friendly, 6 button LCD display
- Slim profile, only 295mm deep
- Rear duct connection with separate control
- Large hopper for reduced loading intervals
- Multiple safety sensors and alarms
- Control by room temperature or power level
- Remote access via Smartphone App (optional)
- Rear or top flue outlet
- Full technical aftersales & maintenance
- 5-year warranty \*
- Maintenance contract available

\* Subject to a maintenance contract, otherwise standard 2 year warranty applies

# TECHNICAL DIAGRAM





### COLOURS AVAILABLE











083 123 6445