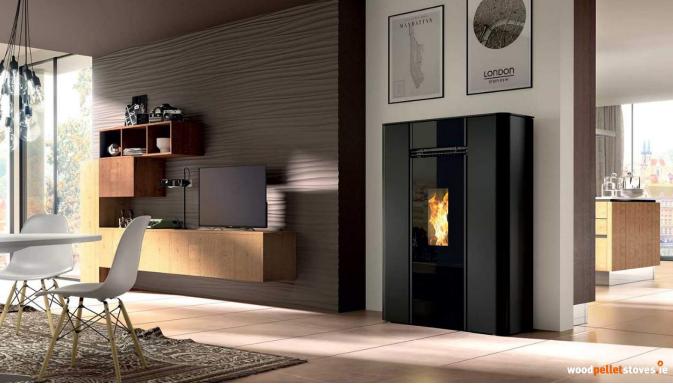

# **AURA 11D - DUCTED SLIM AIR STOVE**

Heatable volume will vary, based on fuel used and building's insulation and airtightness levels.

ECO DESIGN

The Aura 11D has a stunning visual impact with curved corners, black glass and a sleek, sophisticated look. It can easily share heat with adjacent rooms via its integrated ducting function. It offers a slim 295mm profile, and has a superior build quality to other stoves, made clear by its weight of a whopping 128kg, exuding quality throughout. It can easily connect to your mobile phone for remote access via its Wi-Fi connection.