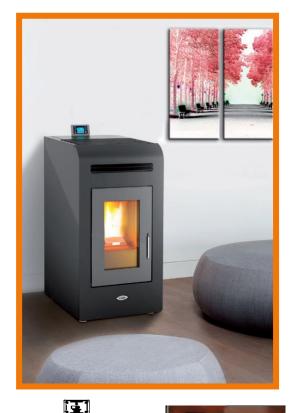

## DENIA 14 AIR STOVE - TECHNICAL DATA

## Wood pellet stove for space heat only

| Average Thermal Heat Input (Min – Max):     | 3.8 – 13.2kW            |
|---------------------------------------------|-------------------------|
| Performance Efficiency (Min – Max):         | 94.8 – <b>98.0</b> %    |
| Nominal Overall Power Yield (Min – Max):    | 3.7 – 12.5kW            |
| Approx. Heating Capacity – Poor Insulation: | 60 – 200m <sup>3</sup>  |
| Approx. Heating Capacity – Good Insulation: | 180 – 600m <sup>3</sup> |
| Pellet Consumption (Min – Max):             | 0.8 – 2.7kg/hr          |
| Pellet Tank Capacity:                       | 23kg                    |
| Approx. burn time (Min – Max):              | 8.5 – 29hrs             |
| Flue Outlet Diameter:                       | 80mm                    |
| Electrical Requirement (working):           | 150W                    |
| Electrical Requirement (starting):          | 300W                    |
| Net Weight:                                 | 100kg                   |
| Dimensions (H x W x D):                     | 1,015 x 495 x 580mm     |

Specifications & products may change at any time & without notice

Available in a selection of colours: bordeaux, white, black or grey with grey trim & door Contemporary, steel sides with matt finish

Your trusted local dealer: