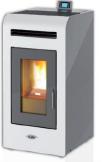

## DENIA 14 AIR STOVE - TECHNICAL DATA

## Wood pellet stove for space heat only

| Average Thermal Heat Input (Min – Max):     | 3.8 – 13.2kW            |
|---------------------------------------------|-------------------------|
| Performance Efficiency (Min – Max):         | 94.8 – <b>98.0</b> %    |
| Nominal Overall Power Yield (Min – Max):    | 3.7 – 12.5kW            |
| Approx. Heating Capacity – Poor Insulation: | 60 – 200m <sup>3</sup>  |
| Approx. Heating Capacity – Good Insulation: | 180 – 600m <sup>3</sup> |
| Pellet Consumption (Min – Max):             | 0.8 – 2.7kg/hr          |
| Pellet Tank Capacity:                       | 23kg                    |
| Approx. burn time (Min – Max):              | 8.5 – 29hrs             |
| Flue Outlet Diameter:                       | 80mm                    |
| Electrical Requirement (working):           | 150W                    |
| Electrical Requirement (starting):          | 300W                    |
| Net Weight:                                 | 100kg                   |
| Dimensions (H x W x D):                     | 1,015 x 495 x 580mm     |

Specifications & products may change at any time & without notice

Available in a selection of colours: bordeaux, white, black or grey with grey trim & door Contemporary, steel sides with matt finish

Your trusted local dealer: