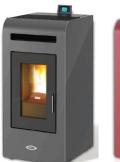

Specifications & products may change at any time & without notice

Available in a selection of colours: bordeaux, white, black or grey with grey trim & door Contemporary, steel sides with matt finish

Your trusted local dealer: