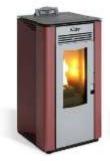

Specifications & products may differ from those shown and may change at any time & without notice. E & OE.

Available in a selection of colours: bordeaux, white, black or grey with grey trim & door

Contemporary, steel sides with matt finish