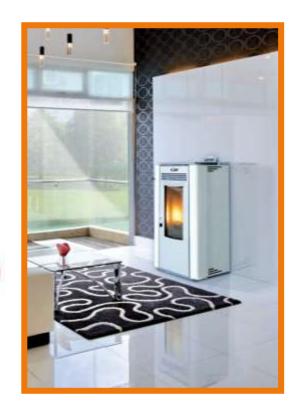

Specifications & products may differ from those shown and may change at any time & without notice. E & OE.

Available in a selection of colours: bordeaux, white, black or grey with grey trim & door

Contemporary, steel sides with matt finish