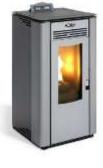

Specifications & products may differ from those shown and may change at any time & without notice. E & OE.

Available in a selection of colours: bordeaux, white, black or grey with grey trim & door

Contemporary, steel sides with matt finish