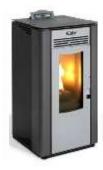

Specifications & products may differ from those shown and may change at any time & without notice. E & OE.

Available in a selection of colours: bordeaux, white, black or grey with grey trim & door

Contemporary, steel sides with matt finish