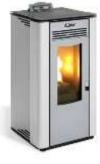

Specifications & products may differ from those shown and may change at any time & without notice. E & OE.

Available in a selection of colours: bordeaux, white, black or grey with grey trim & door

Contemporary, steel sides with matt finish