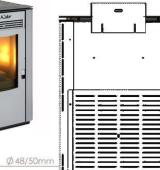

Pellet Tank Capacity: 13kg

Approx. burn time (Min - Max): 6.5 - 22 hrs

Flue Outlet Diameter: 80mm Electrical Requirement (working): 100W Electrical Requirement (starting): 300W Net Weight: 91kg

Dimensions (H x W x D): 996 x 470 x 476mm

220 ± 10mm 330 ± 10mm

EN 14785

15a B-VG