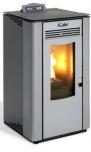

## LARA 12 AIR STOVE - TECHNICAL DATA

## Wood pellet stove for space heat only

Average Thermal Heat Input (Min – Max): 2.84 - 10.1kW Performance Efficiency (Min – Max): 89.53 - **92.70**% Nominal Overall Power Yield (Min – Max): 2.63 - 9.04kW 55 - 150m<sup>2</sup> Approx. Heating Capacity – Poor Insulation: Approx. Heating Capacity - Good Insulation: 170 - 450m<sup>2</sup> Pellet Consumption (Min – Max): 0.6 - 2.0 kg/hr

Specifications & products may change at any time & without notice

Available in a selection of colours: bordeaux, white, black or grey with grey trim & door

Contemporary, steel sides with matt finish

Your trusted local dealer: