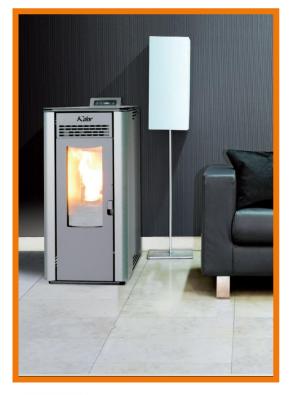

## LARA 12 AIR STOVE - TECHNICAL DATA

## Wood pellet stove for space heat only

Average Thermal Heat Input (Min – Max): 2.84 - 10.1kW Performance Efficiency (Min – Max): 89.53 - **92.70**% Nominal Overall Power Yield (Min – Max): 2.63 - 9.04kW 55 - 150m<sup>2</sup> Approx. Heating Capacity – Poor Insulation: Approx. Heating Capacity - Good Insulation: 170 - 450m<sup>2</sup> Pellet Consumption (Min – Max): 0.6 - 2.0 kg/hr

Pellet Tank Capacity: 13kg

Approx. burn time (Min - Max): 6.5 - 22 hrs

Flue Outlet Diameter: 80mm Electrical Requirement (working): 100W Electrical Requirement (starting): 300W Net Weight: 91kg

Dimensions (H x W x D): 996 x 470 x 476mm