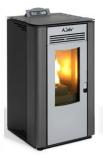

## LARA 12 AIR STOVE - TECHNICAL DATA

## Wood pellet stove for space heat only

Average Thermal Heat Input (Min – Max): 2.84 - 10.1kW Performance Efficiency (Min – Max): 89.53 - **92.70**% Nominal Overall Power Yield (Min – Max): 2.63 - 9.04kW 55 - 150m<sup>2</sup> Approx. Heating Capacity – Poor Insulation: Approx. Heating Capacity - Good Insulation: 170 - 450m<sup>2</sup> Pellet Consumption (Min – Max): 0.6 - 2.0 kg/hr

Specifications & products may change at any time & without notice

Available in a selection of colours: bordeaux, white, black or grey with grey trim & door

Contemporary, steel sides with matt finish

Your trusted local dealer: