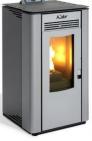

## MIRIAM 10 AIR STOVE - TECH. DATA

Specifications & products may change at any time & without notice

Available in a selection of colours: bordeaux, white, black or grey with grey trim & door

Contemporary, steel sides with matt finish

Your trusted local dealer: