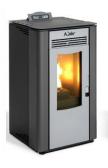

Specifications & products may change at any time & without notice

Available in a selection of colours: bordeaux, white, black or grey with grey trim & door

Contemporary, steel sides with matt finish

Your trusted local dealer: