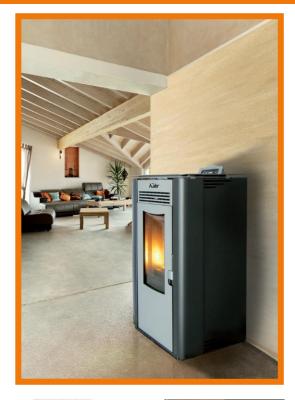

## MIRIAM 10 AIR STOVE - TECH. DATA

Specifications & products may change at any time & without notice

Available in a selection of colours: bordeaux, white, black or grey with grey trim & door

Contemporary, steel sides with matt finish

Your trusted local dealer: