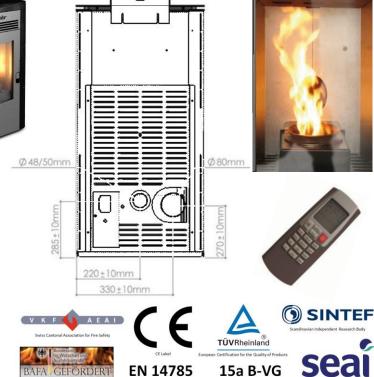

Approx. burn time (Min – Max): 7 - 22hrs

Flue Outlet Diameter: 80mm

Electrical Requirement (working): 100W

Electrical Requirement (starting): 300W

Net Weight: 82kg

Dimensions (H x W x D): 899 x 470 x 476mm