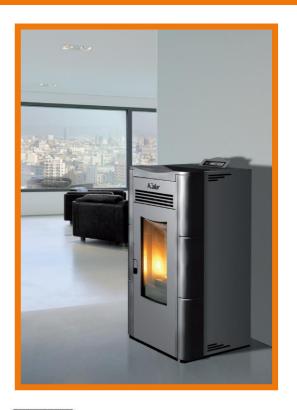

## EDDA 10 AIR STOVE - TECH. DATA

## Wood pellet stove for space heat only

Average Thermal Heat Input (Min – Max): 2.84 – 8.87kW

Performance Efficiency (Min – Max): 90.5 – **92.70**%

Nominal Overall Power Yield (Min – Max): 2.63 – 8.03kW

Approx. Heating Capacity – Poor Insulation: 40 – 130m<sup>2</sup>

Approx. Heating Capacity – Good Insulation: 120 – 395m<sup>2</sup>

Pellet Consumption (Min – Max): 0.6 – 1.8kg/hr

Pellet Tank Capacity: 13kg

Approx. burn time (Min – Max): 7 - 22hrs

Flue Outlet Diameter: 80mm

Electrical Requirement (working): 100W

Electrical Requirement (starting): 300W

Net Weight: 82kg

Dimensions (H x W x D): 899 x 470 x 476mm