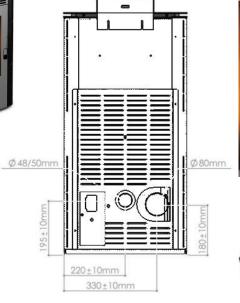

Pellet Tank Capacity: 13kg

Approx. burn time (Min – Max): 7 - 22hrs

Flue Outlet Diameter: 80mm
Electrical Requirement (working): 100W
Electrical Requirement (starting): 300W

Net Weight: 90kg

Dimensions (H x W x D): 899 x 470 x 476mm