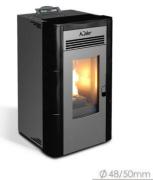

## MICHELA 12 AIR STOVE - TECH. DATA

0.6 - 2.0 kg/hr

Pellet Tank Capacity: 13kg

6.5 - 22hrs Approx. burn time (Min – Max):

Flue Outlet Diameter: 80mm Electrical Requirement (working): 100W Electrical Requirement (starting): 300W Net Weight: 91kg

Dimensions (H x W x D): 996 x 470 x 476mm