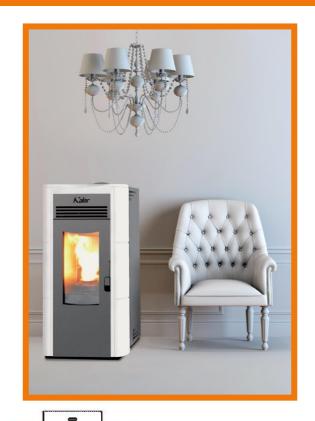

Specifications & products may change at any time & without notice

Available in a selection of colours: bordeaux, white, or black with grey trim & door

Beautiful, luxurious ceramic surround

Your trusted local dealer: