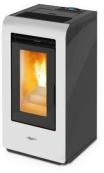

- Available in a selection of colours: charcoal, red or white with black sides, top & door
- Contemporary, sleek design
- Large viewing glass
- Timed and thermostatic controls
- Remote control as standard
- Optional remote access control through wi-fi and smartphone app