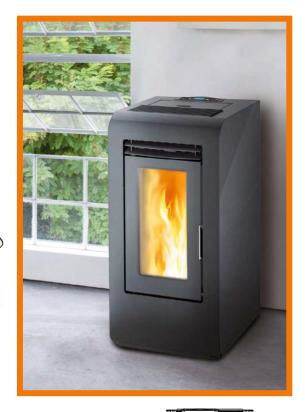

## ANGELA 10 AIR STOVE - TECHNICAL DATA

- Available in a selection of colours: charcoal, red or white with black sides, top & door
- Contemporary, sleek design
- Large viewing glass
- Timed and thermostatic controls
- Remote control as standard
- Optional remote access control through wi-fi and smartphone app