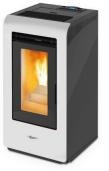

- Available in a selection of colours: charcoal, red or white with black sides, top & door
- Contemporary, sleek design
- Large viewing glass
- Timed and thermostatic controls
- Remote control as standard
- Optional remote access control through wi-fi and smartphone app