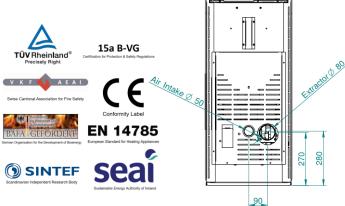

Flue Outlet Diameter: 80mm

Electrical Requirement (working): 100W

Electrical Requirement (starting): 300W

Net Weight: 78kg

Dimensions (H x W x D): 960 x 440 x 460mm

Specifications & products are indicative only, may differ from those shown and may change at any time & without notice. E & OE.