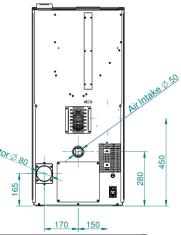

Approx. Heating Capacity – Good Insulation: 230m³ – 540m³

Pellet Consumption (Max – Min): 0.6 – 2.5kg/hr

Pellet Tank Capacity: 16kg

Approx. burn time (Max – Min): 6.5 - 26.5hrs

Flue Outlet Diameter: 80mm

Electrical Requirement (working): 150W

Electrical Requirement (starting): 300W

Net Weight: 88kg

Dimensions (H x W x D): 1,013 x 470 x 480mm

Specifications & products are indicative only, may differ from those shown and may change at any time & without notice. E & OE.