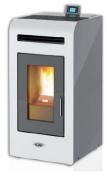

- Optional flue exit to the rear or the top
- Available in a selection of colours: charcoal, red or white with black sides, top & door
- Contemporary, sleek design
- Large viewing glass
- Timed and thermostatic controls
- Remote control as standard
- Optional remote access control through wi-fi and smartphone app