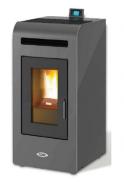

## FABIA 12 AIR STOVE - TECHNICAL DATA

- Optional flue exit to the rear or the top
- Available in a selection of colours: charcoal, red or white with black sides, top & door
- Contemporary, sleek design
- Large viewing glass
- Timed and thermostatic controls
- Remote control as standard
- Optional remote access control through wi-fi and smartphone app