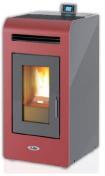

## FABIA 12 AIR STOVE - TECHNICAL DATA

- Optional flue exit to the rear or the top
- Available in a selection of colours: charcoal, red or white with black sides, top & door
- Contemporary, sleek design
- Large viewing glass
- Timed and thermostatic controls
- Remote control as standard
- Optional remote access control through wi-fi and smartphone app