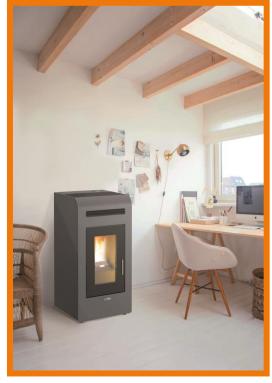

## FABIA 12 AIR STOVE - TECHNICAL DATA

- Optional flue exit to the rear or the top
- Available in a selection of colours: charcoal, red or white with black sides, top & door
- Contemporary, sleek design
- Large viewing glass
- Timed and thermostatic controls
- Remote control as standard
- Optional remote access control through wi-fi and smartphone app