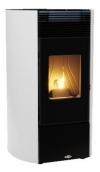

NB: Specifications & products are indicative only, may differ from those shown and may change at any time & without notice. E & OE.

Available in a selection of colours: black, red or white

√ 98% efficiency