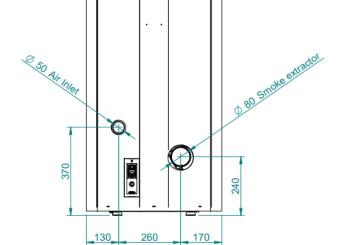

Pellet Tank Capacity: 20kg

12 - 39hrs Approx. burn time (Min-Max):

Flue Outlet Diameter: 80mm 87W Electrical Requirement (Normal): Electrical Requirement (Starting): 300W Net Weight: 102kg

Approx. dimensions (H x W x D): 960 x 468 x 540 mm