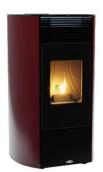

NB: Specifications & products are indicative only, may differ from those shown and may change at any time & without notice. E & OE.

Available in a selection of colours: black, red or white

√ 98% efficiency