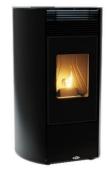

NB: Specifications & products are indicative only, may differ from those shown and may change at any time & without notice. E & OE.

Available in a selection of colours: black, red or white

√ 98% efficiency