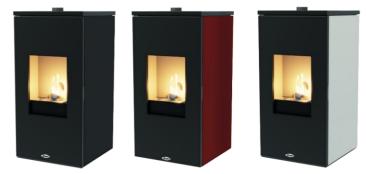

Net Weight: 95kg

Approx. dimensions (H x W x D): 940 x 475 x 480 mm

NB: Specifications & products are indicative only, may differ from those shown and may change at any time & without notice. E & OE.

Available in a selection of colours: black, red & white