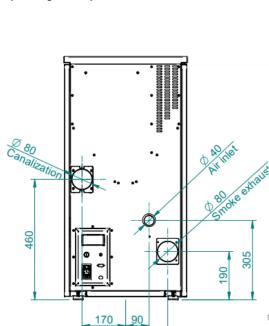

Pellet Consumption (Min - Max): 0.8 - 1.65kg/hr

Pellet Tank Capacity: 16kg

Approx. burn time (Min - Max): 10 - 20hrs

Flue Outlet Diameter: 80mm

Electrical Requirement (Normal): 40W Electrical Requirement (Starting): 300W

Net Weight: 95kg

Approx. dimensions (H x W x D): 940 x 475 x 480 mm

NB: Specifications & products are indicative only, may differ from those shown and may change at any time & without notice. E & OE.

Available in a selection of colours: black, red & white