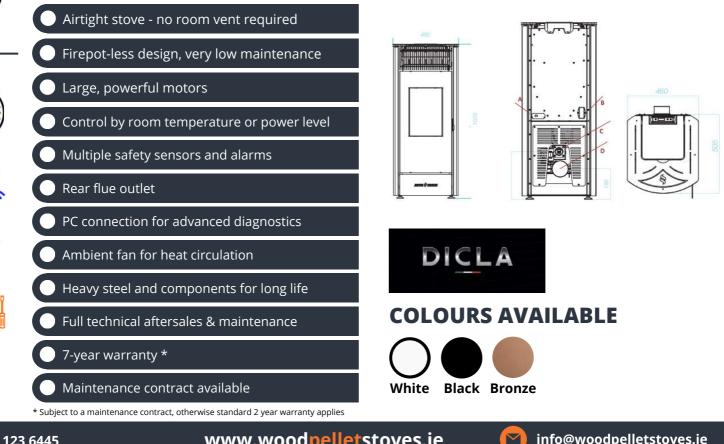

## **KEY FEATURES**

The Dicla Claudia is an embodiment of endurance & elegance. Crafted for longevity, it boasts an airtight build, supported by robust motors. Its harmonious, rounded design seamlessly graces any environment. The revolutionary firepot-less innovation ensures extended cleaning intervals, without intricate mechanisms. Graced with a captivating powder-coated finish, the Claudia is a charming focal point, redefining your space.

## **TECHNICAL DIAGRAM**

www.woodpelletstoves.ie