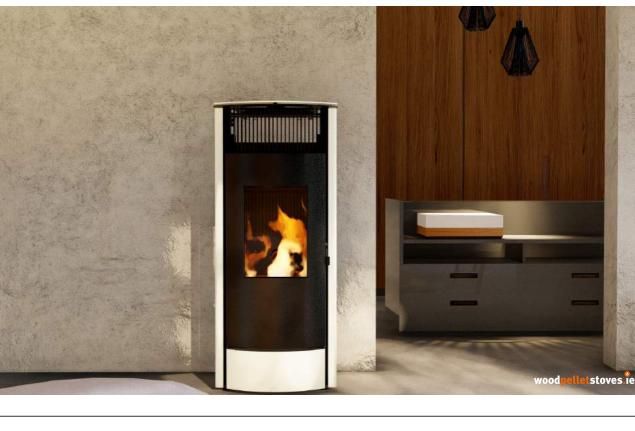

## **KEY FEATURES**

The Dicla Claudia is an embodiment of endurance & elegance. Crafted for longevity, it boasts an airtight build, supported by robust motors. Its harmonious, rounded design seamlessly graces any environment. The revolutionary firepot-less innovation ensures extended cleaning intervals, without intricate mechanisms. Graced with a captivating powder-coated finish, the Claudia is a charming focal point, redefining your space.