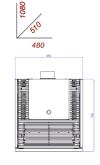

. Crafted to endure, the Kim boasts robust motors, unparalleled build quality & an inventive firepot-less design - a true hallmark of Dicla innovation. Elevate your interior with the Kim's unique blend of aesthetics & engineering excellence.

## **KEY FEATURES**

- Airtight stove no room vent required
- Firepot-less design, very low maintenance
- Large, powerful motors
- Control by room temperature or power level
- Multiple safety sensors and alarms
- Rear flue outlet
- PC connection for advanced diagnostics
- Ambient fan for heat circulation
- Heavy steel and components for long life
- Full technical aftersales & maintenance
- 7-year warranty \*
- Maintenance contract available
- \* Subject to a maintenance contract, otherwise standard 2 year warranty applies

## **TECHNICAL DIAGRAM**







#### **COLOURS AVAILABLE**