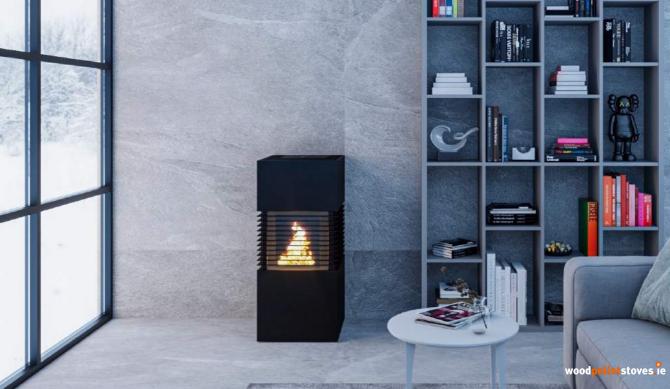

#### **KIM 8 - AIR STOVE**

2.8 - 8.8kW

8 - 17hrs

100mm

100kg

DESIGN

Experience the epitome of elegance & innovation with the Dicla Kim. Unveil a mesmerising dance of flames through its amazing horizontal slats, creating an exclusive spectacle of warmth & style. Crafted to endure, the Kim boasts robust motors, unparalleled build quality & an inventive firepot-less design - a true hallmark of Dicla innovation. Elevate your interior with the Kim's unique blend of aesthetics & engineering excellence.