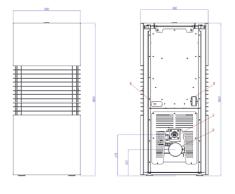

#### **KIM 8 - AIR STOVE**

2.8 - 8.8kW

8 - 17hrs

100mm

100kg

DESIGN

Experience the epitome of elegance & innovation with the Dicla Kim. Unveil a mesmerising dance of flames through its amazing horizontal slats, creating an exclusive spectacle of warmth & style. Crafted to endure, the Kim boasts robust motors, unparalleled build quality & an inventive firepot-less design - a true hallmark of Dicla innovation. Elevate your interior with the Kim's unique blend of aesthetics & engineering excellence.

## **TECHNICAL DIAGRAM**