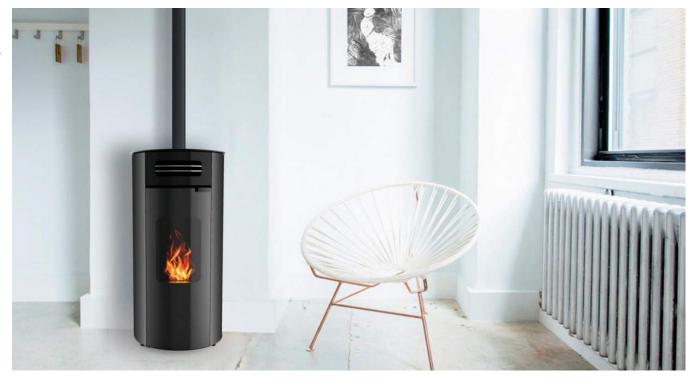

#### **HOOP 8 - AIR STOVE**

\* Heatable volume will vary, based on fuel used and building's insulation and airtightness levels.

The Horus Calore Hoop is a combination of elegance and innovation. Its perfectly round profile adds a touch of class to any modern interior, making it ideal for corner installations. Safety is paramount, as it boasts an airtight design, eliminating the need for an additional room vent. The built-in touch-screen display ensures user-friendly operation. Setting this stove apart is its silent efficiency, without compromising temperature, and its quieter, lower-speed engines. A testament to superior design and functionality.

#### KEY FEATURES

- Airtight stove no separate room vent required
- Advanced, easy-to-use, touch-screen display
- Silent operation with no loading noises
- Large hopper for reduced loading intervals
- Stunning, rounded profile and modern design
- Ambient fan for heat circulation
- Multiple safety sensors and alarms
- Remote access via Smartphone App (optional)
- Top of rear flue outlet
- Full technical aftersales & maintenance
- 5-year warranty \*
- Maintenance contract available