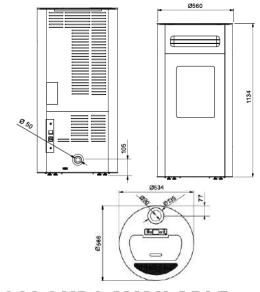

user-friendly operation. Setting this stove apart is its silent efficiency, without compromising temperature, and its quieter, lower-speed engines. A testament to superior design and functionality.

#### KEY FEATURES

- Airtight stove no separate room vent required
- Advanced, easy-to-use, touch-screen display
- Silent operation with no loading noises
- Large hopper for reduced loading intervals
- Stunning, rounded profile and modern design
- Ambient fan for heat circulation
- Multiple safety sensors and alarms
- Remote access via Smartphone App (optional)
- Top of rear flue outlet
- Full technical aftersales & maintenance
- 5-year warranty \*
- Maintenance contract available

#### \* Subject to a maintenance contract, otherwise standard 2 year warranty applies

## **TECHNICAL DIAGRAM**



### **COLOURS AVAILABLE**