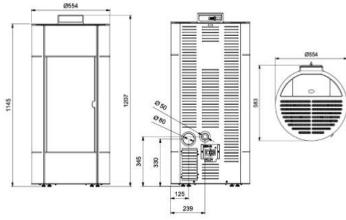

is airtight for superior safety and negates the requirement for a separate room vent. Equipped with a touch-screen display, this stove is also super-silent and more boost to ducted air without losing temperature, but above all engines that can work at lower speeds with a drastic noise reduction.

### **KEY FEATURES**





- Silent operation with no loading noises
- Large hopper for reduced loading intervals
- Stunning, rounded profile and modern design
- Ambient fan for heat circulation
- Multiple safety sensors and alarms
- Remote access via Smartphone App (optional)
- Rear flue outlet
- Full technical aftersales & maintenance
- 5-year warranty \*
- Maintenance contract available

#### \* Subject to a maintenance contract, otherwise standard 2 year warranty applies

## TECHNICAL DIAGRAM



#### COLOURS AVAILABLE