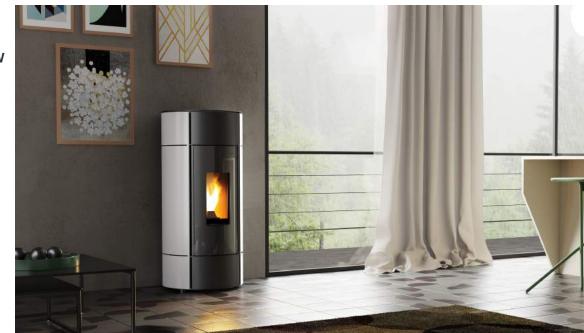

# **RING 9A - AIR STOVE**

eatable volume will vary, ased on fuel used and uilding's insulation and airtightness levels.

ECO/

DESIGN

The Horus Calore Ring is as stunning as it's advanced. It's completely round profile exudes class and elegance and makes it perfect for modern interiors and corner installations. The Ring is airtight for superior safety and negates the requirement for a separate room vent. Equipped with a touch-screen display, this stove is also super-silent and more boost to ducted air without losing temperature, but above all engines that can work at lower speeds with a drastic noise reduction.