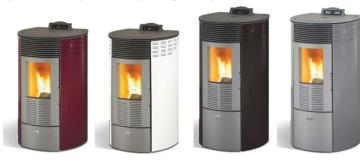

Specifications & products may change at any time & without notice

Available in a selection of colours: bordeaux, white, black or grey with grey trim & door

Stunning, curved steel design with matt finish