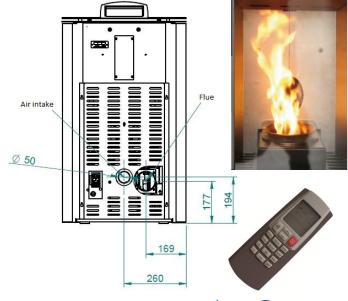

Pellet Tank Capacity: 13kg

Approx. burn time (Min – Max): 9 - 22hrs

Flue Outlet Diameter: 80mm

Electrical Requirement (working): 100W

Electrical Requirement (starting): 300W

Net Weight: 82kg

Dimensions (H x W x D): 930 x 520 x 510mm