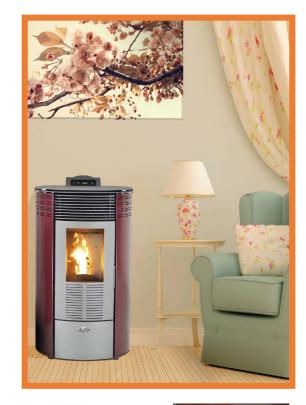

Specifications & products may change at any time & without notice

Available in a selection of colours: bordeaux, white, black or grey with grey trim & door

Stunning, curved steel design with matt finish