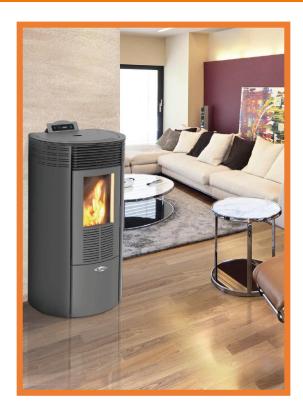

## **REDONDA STEEL 12** AIR STOVE - TECH. DATA

## Wood pellet stove for space heat only

| Average Thermal Heat Input (Min – Max):     | 2.84 – 10.1kW         |
|---------------------------------------------|-----------------------|
| Performance Efficiency (Min – Max):         | 89.53 – <b>92.7</b> % |
| Nominal Overall Power Yield (Min – Max):    | 2.64 – 9.05kW         |
| Approx. Heating Capacity – Poor Insulation: | 55 – 150m²            |
| Approx. Heating Capacity – Good Insulation: | 170 – 450m²           |
| Pellet Consumption (Min – Max):             | 0.6 – 2.0kg/hr        |
| Pellet Tank Capacity:                       | 13kg                  |
| Approx. burn time (Min – Max):              | 6 – 22hrs             |
| Flue Outlet Diameter:                       | 80mm                  |
| Electrical Requirement (working):           | 100W                  |
| Electrical Requirement (starting):          | 300W                  |
| Net Weight:                                 | 87kg                  |
| Dimensions (H x W x D):                     | 1,020 x 520 x 510mm   |