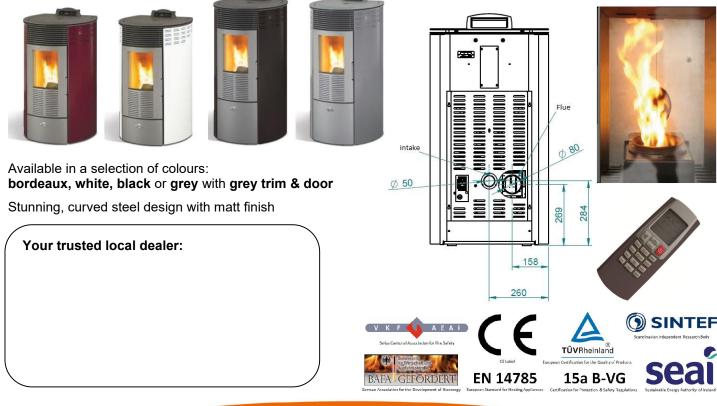

## **REDONDA STEEL 12** AIR STOVE - TECH. DATA

## Wood pellet stove for space heat only

| Average Thermal Heat Input (Min – Max):     | 2.84 – 10.1kW         |
|---------------------------------------------|-----------------------|
| Performance Efficiency (Min – Max):         | 89.53 – <b>92.7</b> % |
| Nominal Overall Power Yield (Min – Max):    | 2.64 – 9.05kW         |
| Approx. Heating Capacity – Poor Insulation: | 55 – 150m²            |
| Approx. Heating Capacity – Good Insulation: | 170 – 450m²           |
| Pellet Consumption (Min – Max):             | 0.6 – 2.0kg/hr        |
| Pellet Tank Capacity:                       | 13kg                  |
| Approx. burn time (Min – Max):              | 6 – 22hrs             |
| Flue Outlet Diameter:                       | 80mm                  |
| Electrical Requirement (working):           | 100W                  |
| Electrical Requirement (starting):          | 300W                  |
| Net Weight:                                 | 87kg                  |
| Dimensions (H x W x D):                     | 1,020 x 520 x 510mm   |