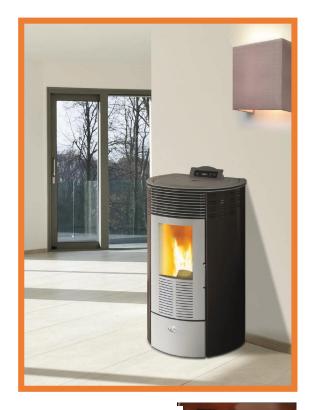

Stunning, curved steel design with matt finish

Your trusted local dealer:

EN 14785

15a B-VG