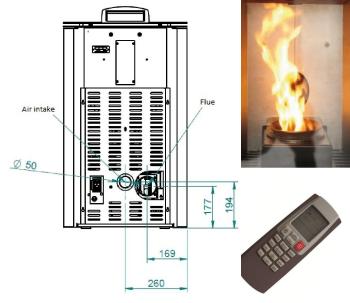

Approx. Heating Capacity - Good Insulation: 120 - 395m<sup>2</sup> Pellet Consumption (Min – Max): 0.6 - 1.8 kg/hr

Pellet Tank Capacity: 13kg

Approx. burn time (Min – Max): 7 - 22hrs

Flue Outlet Diameter: 80mm