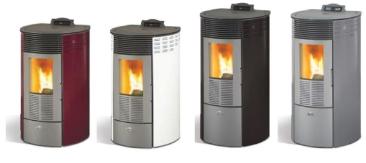

Electrical Requirement (working): 100W

300W Electrical Requirement (starting):

Net Weight: 82kg

930 x 520 x 510mm Dimensions (H x W x D):

Specifications & products may change at any time & without notice

Available in a selection of colours: bordeaux, white, black or grey with grey trim & door