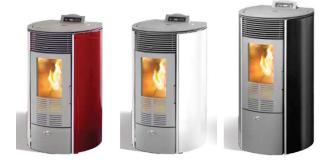

Specifications & products may change at any time & without notice

Available in a selection of colours: bordeaux, white, or black with grey trim & door

Elegant, curved design with coloured glass finish

Your trusted local dealer: