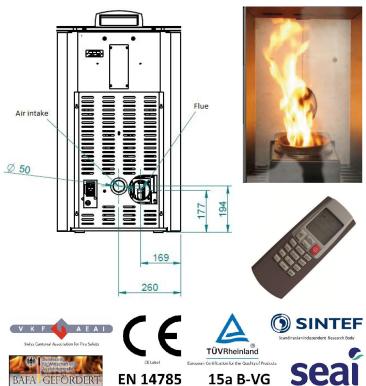

## REDONDA GLASS 8 AIR STOVE - TECH. DATA

## Wood pellet stove for space heat only

Average Thermal Heat Input (Min – Max): 2.84 - 6.97 kWPerformance Efficiency (Min – Max): 92.06 - 92.70%Nominal Overall Power Yield (Min – Max): 2.64 - 6.42 kWApprox. Heating Capacity – Poor Insulation:  $40 - 100 \text{m}^2$ Approx. Heating Capacity – Good Insulation:  $125 - 310 \text{m}^2$ Pellet Consumption (Min – Max): 0.6 - 1.4 kg/hr

Pellet Tank Capacity: 13kg

Approx. burn time (Min – Max): 9 - 22hrs

Flue Outlet Diameter: 80mm

Electrical Requirement (working): 100W

Electrical Requirement (starting): 300W

Net Weight: 82kg

Dimensions (H x W x D): 930 x 520 x 510mm