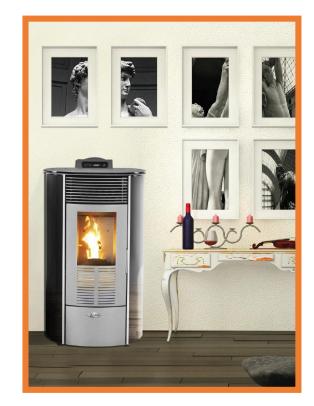

Specifications & products may change at any time & without notice

Available in a selection of colours: bordeaux, white, or black with grey trim & door

Elegant, curved design with coloured glass finish

Your trusted local dealer: