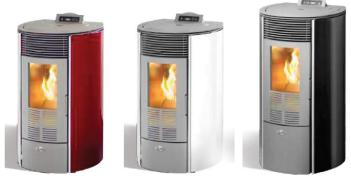

Electrical Requirement (working): 100W

Electrical Requirement (starting): 300W

Net Weight: 82kg

930 x 520 x 510mm Dimensions (H x W x D):

Specifications & products may change at any time & without notice

Available in a selection of colours: bordeaux, white, or black with grey trim & door Elegant, curved design with coloured glass finish