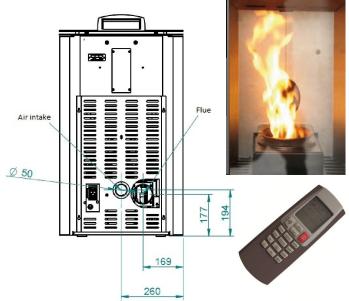

Approx. Heating Capacity - Good Insulation: 120 - 395m<sup>2</sup>

Pellet Consumption (Min – Max): 0.6 - 1.8 kg/hr

Pellet Tank Capacity: 13kg

Approx. burn time (Min – Max): 7 - 22hrs

Flue Outlet Diameter: 80mm

Electrical Requirement (working): 100W

Electrical Requirement (starting): 300W

Net Weight: 82kg

930 x 520 x 510mm Dimensions (H x W x D):

Specifications & products may change at any time & without notice

Available in a selection of colours: bordeaux, white, or black with grey trim & door Elegant, curved design with coloured glass finish