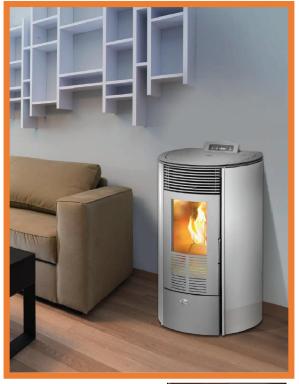

Electrical Requirement (working): 100W

Electrical Requirement (starting): 300W

Net Weight: 82kg

930 x 520 x 510mm Dimensions (H x W x D):

Specifications & products may change at any time & without notice

Available in a selection of colours: bordeaux, white, or black with grey trim & door Elegant, curved design with coloured glass finish