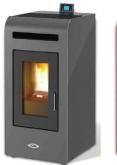

### **DENIA 14D** DUCTABLE AIR STOVE – **TECH. DATA**

#### Wood pellet stove for space heat only

#### Option to duct heat into two additional rooms (7 - 8m max.)

| Average Thermal Heat Input (Min – Max):     | 3.8 – 13.2kW            |
|---------------------------------------------|-------------------------|
| Performance Efficiency (Min – Max):         | 94.8 – <b>98.0</b> %    |
| Nominal Overall Power Yield (Min – Max):    | 3.7 – 12.5kW            |
| Approx. Heating Capacity – Poor Insulation: | 60 – 200m <sup>3</sup>  |
| Approx. Heating Capacity – Good Insulation: | 180 – 600m <sup>3</sup> |
| Pellet Consumption (Min – Max):             | 0.8 – 2.7kg/hr          |
| Pellet Tank Capacity:                       | 23kg                    |
| Approx. burn time (Min – Max):              | 8.5 – 29hrs             |
| Flue Outlet Diameter:                       | 80mm                    |
| Electrical Requirement (working):           | 150W                    |
| Electrical Requirement (starting):          | 300W                    |
| Net Weight:                                 | 105kg                   |
| Dimensions (H x W x D):                     | 1,015 x 495 x 580mm     |

Specifications & products may change at any time & without notice

Available in a selection of colours: bordeaux, white, black or grey with grey trim & door

Contemporary, steel sides with matt finish

3 independent ambient fans, one for room & one for each duct!