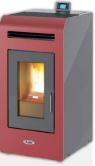

### **DENIA 14D** DUCTABLE AIR STOVE – **TECH. DATA**

#### Wood pellet stove for space heat only

#### Option to duct heat into two additional rooms (7 - 8m max.)

| Average Thermal Heat Input (Min – Max):     | 3.8 – 13.2kW            |
|---------------------------------------------|-------------------------|
| Performance Efficiency (Min – Max):         | 94.8 – <b>98.0</b> %    |
| Nominal Overall Power Yield (Min – Max):    | 3.7 – 12.5kW            |
| Approx. Heating Capacity – Poor Insulation: | 60 – 200m <sup>3</sup>  |
| Approx. Heating Capacity – Good Insulation: | 180 – 600m <sup>3</sup> |
| Pellet Consumption (Min – Max):             | 0.8 – 2.7kg/hr          |
| Pellet Tank Capacity:                       | 23kg                    |
| Approx. burn time (Min – Max):              | 8.5 – 29hrs             |
| Flue Outlet Diameter:                       | 80mm                    |
| Electrical Requirement (working):           | 150W                    |
| Electrical Requirement (starting):          | 300W                    |
| Net Weight:                                 | 105kg                   |
| Dimensions (H x W x D):                     | 1,015 x 495 x 580mm     |

Specifications & products may change at any time & without notice

Available in a selection of colours: bordeaux, white, black or grey with grey trim & door

Contemporary, steel sides with matt finish

3 independent ambient fans, one for room & one for each duct!