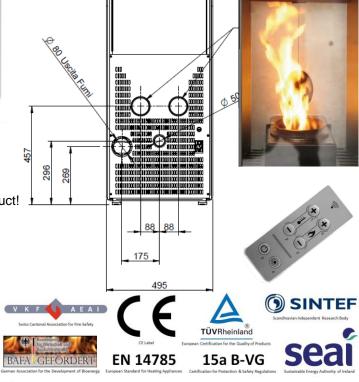

### **DENIA 14D** DUCTABLE AIR STOVE – **TECH. DATA**

#### Wood pellet stove for space heat only

#### Option to duct heat into two additional rooms (7 - 8m max.)

| Average Thermal Heat Input (Min – Max):     | 3.8 – 13.2kW            |
|---------------------------------------------|-------------------------|
| Performance Efficiency (Min – Max):         | 94.8 – <b>98.0</b> %    |
| Nominal Overall Power Yield (Min – Max):    | 3.7 – 12.5kW            |
| Approx. Heating Capacity – Poor Insulation: | 60 – 200m <sup>3</sup>  |
| Approx. Heating Capacity – Good Insulation: | 180 – 600m <sup>3</sup> |
| Pellet Consumption (Min – Max):             | 0.8 – 2.7kg/hr          |
| Pellet Tank Capacity:                       | 23kg                    |
| Approx. burn time (Min – Max):              | 8.5 – 29hrs             |
| Flue Outlet Diameter:                       | 80mm                    |
| Electrical Requirement (working):           | 150W                    |
| Electrical Requirement (starting):          | 300W                    |
| Net Weight:                                 | 105kg                   |
| Dimensions (H x W x D):                     | 1,015 x 495 x 580mm     |

Specifications & products may change at any time & without notice

Available in a selection of colours: bordeaux, white, black or grey with grey trim & door

Contemporary, steel sides with matt finish

3 independent ambient fans, one for room & one for each duct!