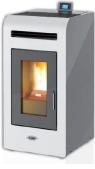

### **DENIA 14D** DUCTABLE AIR STOVE – **TECH. DATA**

#### Wood pellet stove for space heat only

#### Option to duct heat into two additional rooms (7 - 8m max.)

| Average Thermal Heat Input (Min – Max):     | 3.8 – 13.2kW            |
|---------------------------------------------|-------------------------|
| Performance Efficiency (Min – Max):         | 94.8 – <b>98.0</b> %    |
| Nominal Overall Power Yield (Min – Max):    | 3.7 – 12.5kW            |
| Approx. Heating Capacity – Poor Insulation: | 60 – 200m <sup>3</sup>  |
| Approx. Heating Capacity – Good Insulation: | 180 – 600m <sup>3</sup> |
| Pellet Consumption (Min – Max):             | 0.8 – 2.7kg/hr          |
| Pellet Tank Capacity:                       | 23kg                    |
| Approx. burn time (Min – Max):              | 8.5 – 29hrs             |
| Flue Outlet Diameter:                       | 80mm                    |
| Electrical Requirement (working):           | 150W                    |
| Electrical Requirement (starting):          | 300W                    |
| Net Weight:                                 | 105kg                   |
| Dimensions (H x W x D):                     | 1,015 x 495 x 580mm     |

Specifications & products may change at any time & without notice

Available in a selection of colours: bordeaux, white, black or grey with grey trim & door

Contemporary, steel sides with matt finish

3 independent ambient fans, one for room & one for each duct!