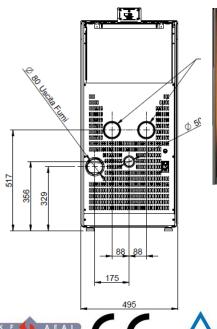

Pellet Tank Capacity: 23kg

Approx. burn time (Min – Max): 7 - 29hrs Flue Outlet Diameter: 80mm Electrical Requirement (working): 150W

Electrical Requirement (starting): 300W Net Weight: 110kg

Dimensions (H x W x D): 1,075 x 495 x 580mm