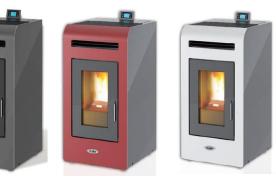

Specifications & products may change at any time & without notice

Available in a selection of colours: bordeaux, white, black or grey with grey trim & door

Contemporary, steel sides with matt finish

3 independent ambient fans, one for room & one for each duct!