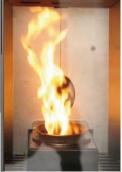

## Wood pellet stove for space heat only

Option to duct heat into two additional rooms (7 - 8m max.)

Average Thermal Heat Input (Min - Max): 3.8 - 16.3kW Performance Efficiency (Min – Max): 93.5 - **98.0**% Nominal Overall Power Yield (Min – Max): 3.7 - 15.2kW  $60 - 240 \text{m}^3$ Approx. Heating Capacity – Poor Insulation: Approx. Heating Capacity – Good Insulation: 180 - 730m<sup>3</sup> Pellet Consumption (Min - Max): 0.8 - 3.3 kg/hr