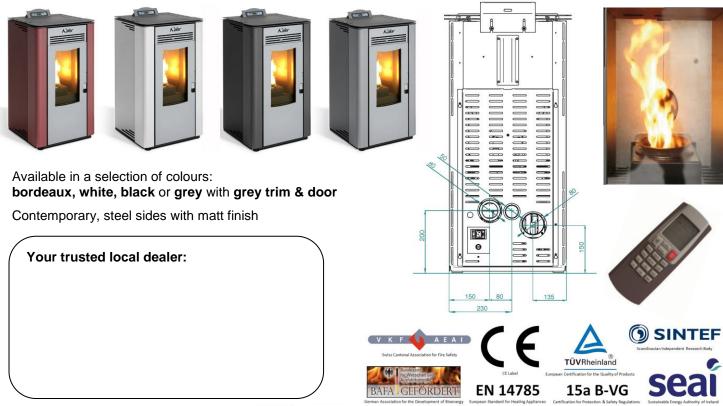

#### Option to duct heat into <u>one</u> additional room (3 – 4m max.)

| •                                 |                | · ,                    |
|-----------------------------------|----------------|------------------------|
| Average Thermal Heat Input (M     | in – Max):     | 2.84 – 10.1kW          |
| Performance Efficiency (Min – N   | lax):          | 89.53 – <b>92.70</b> % |
| Nominal Overall Power Yield (M    | in – Max):     | 2.63 – 9.04kW          |
| Approx. Heating Capacity – Poc    | r Insulation:  | 55 – 150m²             |
| Approx. Heating Capacity – Goo    | od Insulation: | 170 – 450m²            |
| Pellet Consumption (Min – Max)    | :              | 0.6 – 2.0kg/hr         |
| Pellet Tank Capacity:             |                | 13kg                   |
| Approx. burn time (Min – Max):    |                | 6.5 – 22hrs            |
| Flue Outlet Diameter:             |                | 80mm                   |
| Electrical Requirement (working   | ):             | 100W                   |
| Electrical Requirement (starting) | ):             | 300W                   |
| Net Weight:                       |                | 91kg                   |
| Dimensions (H x W x D):           |                | 996 x 470 x 476mm      |