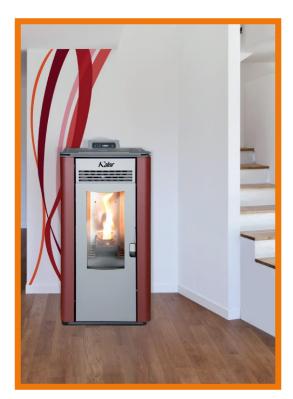

### LARA 12D DUCTABLE AIR STOVE - TECH. DATA

#### Wood pellet stove with ductable heat

#### Option to duct heat into <u>one</u> additional room (3 – 4m max.)

| •                                 |                | · ,                    |
|-----------------------------------|----------------|------------------------|
| Average Thermal Heat Input (M     | in – Max):     | 2.84 – 10.1kW          |
| Performance Efficiency (Min – N   | lax):          | 89.53 – <b>92.70</b> % |
| Nominal Overall Power Yield (M    | in – Max):     | 2.63 – 9.04kW          |
| Approx. Heating Capacity – Poc    | r Insulation:  | 55 – 150m²             |
| Approx. Heating Capacity – Goo    | od Insulation: | 170 – 450m²            |
| Pellet Consumption (Min – Max)    | :              | 0.6 – 2.0kg/hr         |
| Pellet Tank Capacity:             |                | 13kg                   |
| Approx. burn time (Min – Max):    |                | 6.5 – 22hrs            |
| Flue Outlet Diameter:             |                | 80mm                   |
| Electrical Requirement (working   | ):             | 100W                   |
| Electrical Requirement (starting) | ):             | 300W                   |
| Net Weight:                       |                | 91kg                   |
| Dimensions (H x W x D):           |                | 996 x 470 x 476mm      |