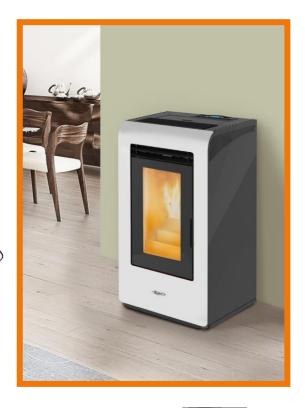

## ANGELA 10D DUCTABLE AIR STOVE - TECH. DATA

## Wood pellet stove for space heat only

## Option to duct heat into one additional room

Average Thermal Heat Input (Min – Max): 2.84 - 10.1kW Performance Efficiency (Min – Max): 89.50 - **92.70**% Nominal Overall Power Yield (Min – Max): 2.64 - 9.05kW Approx. Heating Capacity - Poor Insulation:  $40m^3 - 145m^3$ 125m3 - 435m3 Approx. Heating Capacity – Good Insulation: Pellet Consumption (Min – Max): 0.6 - 2.1 kg/hr

Specifications & products are indicative only, may differ from those shown and may change at any time & without notice. E & OE.

- Available in a selection of colours: charcoal, red or white with black sides, top & door
- Contemporary, sleek design
- Large viewing glass
- Timed and thermostatic controls
- Remote control as standard and remote
- Optional remote access control through wi-fi and smartphone app