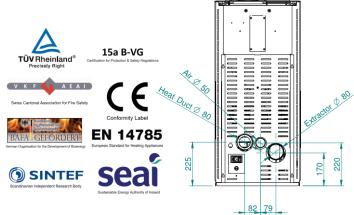

Pellet Tank Capacity: 13kg

Approx. burn time (Min - Max): 6 - 22hrs

Flue Outlet Diameter: 80mm

Electrical Requirement (working): 100W

Electrical Requirement (starting): 300W

Net Weight: 81kg

Dimensions (H x W x D): 960 x 440 x 460mm