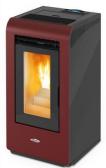

Specifications & products are indicative only, may differ from those shown and may change at any time & without notice. E & OE.

- Available in a selection of colours: charcoal, red or white with black sides, top & door
- Contemporary, sleek design
- Large viewing glass
- Timed and thermostatic controls
- Remote control as standard and remote
- Optional remote access control through wi-fi and smartphone app