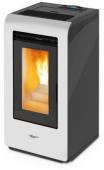

## ANGELA 10D DUCTABLE AIR STOVE - TECH. DATA

Specifications & products are indicative only, may differ from those shown and may change at any time & without notice. E & OE.

- Available in a selection of colours: charcoal, red or white with black sides, top & door
- Contemporary, sleek design
- Large viewing glass
- Timed and thermostatic controls
- Remote control as standard and remote
- Optional remote access control through wi-fi and smartphone app