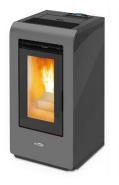

Specifications & products are indicative only, may differ from those shown and may change at any time & without notice. E & OE.

- Available in a selection of colours: charcoal, red or white with black sides, top & door
- Contemporary, sleek design
- Large viewing glass
- Timed and thermostatic controls
- Remote control as standard and remote
- Optional remote access control through wi-fi and smartphone app