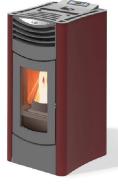

Available in a selection of colours: bordeaux, white, or black with grey top & door Stunning aesthetics with coloured, curved glass sides

Your trusted local dealer:

woodpelletstoves.ie