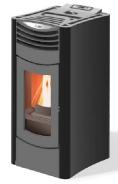

## NUX 12D DUCTABLE AIR STOVE - TECH. DATA

## Wood pellet stove with ductable heat

Option to duct heat into one additional room (8m max.)

Completely sealed stove - ideal for Passive House

Average Thermal Heat Input (Min - Max): 2.45 - 11.75kW Performance Efficiency (Min – Max): 91.89 **- 97.89**% Nominal Overall Power Yield (Min – Max): 2.4 - 10.8kW Approx. Heating Capacity – Poor Insulation: 50 - 185m<sup>2</sup> 150 - 555m<sup>2</sup> Approx. Heating Capacity - Good Insulation: Pellet Consumption (Min – Max): 0.5 - 2.42 kg/hr

Available in a selection of colours: bordeaux, white, or black with grey top & door Stunning aesthetics with coloured, curved glass sides

Your trusted local dealer:

woodpelletstoves.ie