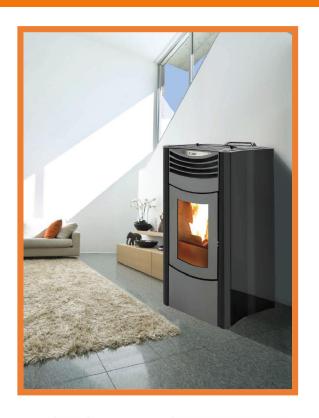

## NUX 12D DUCTABLE AIR STOVE - TECH. DATA

## Wood pellet stove with ductable heat

Option to duct heat into one additional room (8m max.)

Completely sealed stove - ideal for Passive House

Average Thermal Heat Input (Min - Max): 2.45 - 11.75kW Performance Efficiency (Min – Max): 91.89 **- 97.89**% Nominal Overall Power Yield (Min – Max): 2.4 - 10.8kW Approx. Heating Capacity – Poor Insulation: 50 - 185m<sup>2</sup> 150 - 555m<sup>2</sup> Approx. Heating Capacity - Good Insulation: Pellet Consumption (Min – Max): 0.5 - 2.42 kg/hr