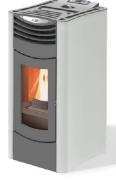

Available in a selection of colours: bordeaux, white, or black with grey top & door Stunning aesthetics with coloured, curved glass sides

Your trusted local dealer:

woodpelletstoves.ie