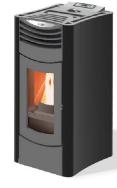

## NUX 12D DUCTABLE AIR STOVE - TECH. DATA

## Wood pellet stove with ductable heat

Option to duct heat into one additional room (8m max.)

Completely sealed stove - ideal for Passive House

Average Thermal Heat Input (Min - Max): 2.45 - 11.75kW Performance Efficiency (Min – Max): 91.89 **- 97.89**% Nominal Overall Power Yield (Min – Max): 2.4 - 10.8kW Approx. Heating Capacity – Poor Insulation: 50 - 185m<sup>2</sup> 150 - 555m<sup>2</sup> Approx. Heating Capacity - Good Insulation: Pellet Consumption (Min – Max): 0.5 - 2.42 kg/hr

Available in a selection of colours: bordeaux, white, or black with grey top & door Stunning aesthetics with coloured, curved glass sides

Your trusted local dealer:

woodpelletstoves.ie