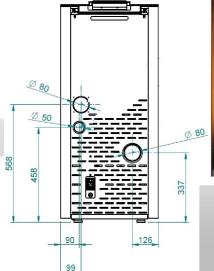

Pellet Tank Capacity: 20kg

Approx. burn time (Min – Max): 8 - 39hrs

Flue Outlet Diameter: 80mm

Electrical Requirement (working): 100W

300W Electrical Requirement (starting):

Net Weight: 110kg

Dimensions (H x W x D): 1,068 x 473 x 537mm