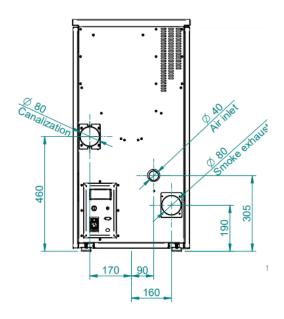

## FUTURA 7D DUCTABLE AIR STOVE – TECHNICAL DATA

Wood pellet stove for space heat only

Option to duct heat into one additional room

| Average Thermal Heat Input (Min - Max):     |
|---------------------------------------------|
| Performance Efficiency (Min - Max):         |
| Nominal Overall Power Yield (Min - Max):    |
| Approx. Heating Capacity - Poor Insulation: |
| Approx. Heating Capacity - Good Insulation: |
| Pellet Consumption (Min - Max):             |
| Pellet Tank Capacity:                       |
| Approx. burn time (Min - Max):              |
| Flue Outlet Diameter:                       |
| Electrical Requirement (Normal):            |
| Electrical Requirement (Starting):          |
| Net Weight:                                 |
| Approx. dimensions (H $x$ W $x$ D):         |

3.90 - 7.90kW **95%** 3.70 - 7.50kW 60m<sup>3</sup> - 120m<sup>3</sup> 180m<sup>3</sup> - 360m<sup>3</sup> 0.8 - 1.65kg/hr 16kg 10 - 20hrs 80mm 86W 300W 95kg 940 x 475 x 480 mm

NB: Specifications & products are indicative only, may differ from those shown and may change at any time & without notice. E & OE.