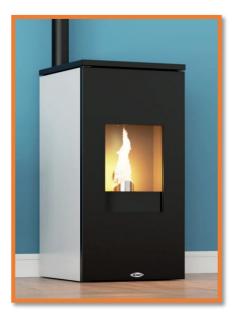

## FUTURA 7D DUCTABLE AIR STOVE – TECHNICAL DATA

Wood pellet stove for space heat only

Option to duct heat into one additional room

| Average Thermal Heat Input (Min - Max):     |
|---------------------------------------------|
| Performance Efficiency (Min - Max):         |
| Nominal Overall Power Yield (Min - Max):    |
| Approx. Heating Capacity - Poor Insulation: |
| Approx. Heating Capacity - Good Insulation: |
| Pellet Consumption (Min - Max):             |
| Pellet Tank Capacity:                       |
| Approx. burn time (Min - Max):              |
| Flue Outlet Diameter:                       |
| Electrical Requirement (Normal):            |
| Electrical Requirement (Starting):          |
| Net Weight:                                 |
| Approx. dimensions (H $x$ W $x$ D):         |

3.90 - 7.90kW **95%** 3.70 - 7.50kW 60m<sup>3</sup> - 120m<sup>3</sup> 180m<sup>3</sup> - 360m<sup>3</sup> 0.8 - 1.65kg/hr 16kg 10 - 20hrs 80mm 86W 300W 95kg 940 x 475 x 480 mm

NB: Specifications & products are indicative only, may differ from those shown and may change at any time & without notice. E & OE.

- Double door
- Exceptionally low noise levels
- Highly efficient at 95%
- Personal Digital Assistant
- Anti-explosion

Your trusted local dealer