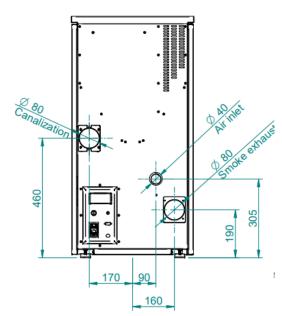

Electrical Requirement (Starting):

300W

Net Weight:

95kg

Approx. dimensions (H x W x D): 940 x 475 x 490mm

NB: Specifications & products are indicative only, may differ from those shown and may change at any time & without notice. E & OE.