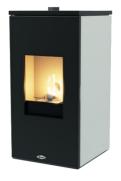

### FILOMENA 9D DUCTABLE STOVE - TECHNICAL DATA

#### Wood pellet stove for space heat only

#### Option to duct heat into one additional room

Average Thermal Heat Input (Min-Max): 3.90 - 9.60kW

Performance Efficiency (Min – Max): 94.20 - 95%

Nominal Overall Power Yield (Min-Max): 3.7 - 9.0kW

Approx. Heating Capacity - Poor Insulation: 60m³ - 140m³

#### Available in a selection of colours: black, red & white

Ducted

- ✓ Double door
- Exceptionally low noise levels
- Highly efficient at 95%
- Personal Digital Assistant
- ✓ Anti-explosion

Your trusted local dealer