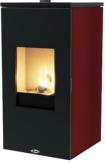

#### Available in a selection of colours: black, red & white

Ducted

- ✓ Double door
- Exceptionally low noise levels
- Highly efficient at 95%
- Personal Digital Assistant
- ✓ Anti-explosion

Your trusted local dealer