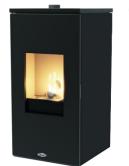

#### Available in a selection of colours: black, red & white

Ducted

- ✓ Double door
- Exceptionally low noise levels
- Highly efficient at 95%
- Personal Digital Assistant
- ✓ Anti-explosion

Your trusted local dealer