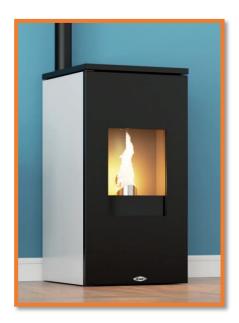

### FILOMENA 9D DUCTABLE STOVE - TECHNICAL DATA

#### Wood pellet stove for space heat only

#### Option to duct heat into one additional room

Average Thermal Heat Input (Min-Max): 3.90 - 9.60kW

Performance Efficiency (Min – Max): 94.20 - 95%

Nominal Overall Power Yield (Min-Max): 3.7 - 9.0kW

Approx. Heating Capacity - Poor Insulation: 60m³ - 140m³

#### Available in a selection of colours: black, red & white

Ducted

- ✓ Double door
- Exceptionally low noise levels
- Highly efficient at 95%
- Personal Digital Assistant
- ✓ Anti-explosion

Your trusted local dealer