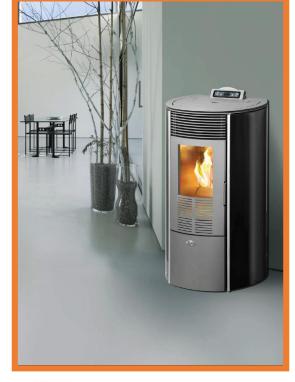

## REDONDA GLASS 12D DUCTABLE - TECH. DATA

## Wood pellet stove for space heat only

Option to duct heat into one additional room (3 - 4m max.)

Average Thermal Heat Input (Min – Max): 2.84 - 10.1kW Performance Efficiency (Min – Max): 89.53 - **92.7**% Nominal Overall Power Yield (Min - Max): 2.64 - 9.05kW Approx. Heating Capacity – Poor Insulation: 55 - 150m<sup>2</sup> Approx. Heating Capacity - Good Insulation: 170 - 450m<sup>2</sup> Pellet Consumption (Min – Max): 0.6 - 2.0 kg/hr

Specifications & products may change at any time & without notice

Available in a selection of colours: bordeaux, white, or black with grey trim & door Elegant, curved design with coloured glass finish

Your trusted local dealer: