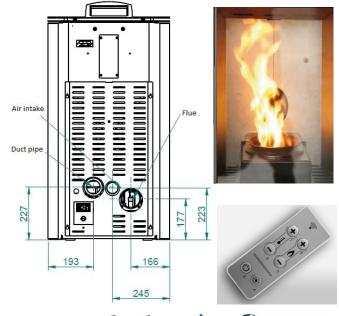

Pellet Tank Capacity: 13kg

6 - 22hrs Approx. burn time (Min – Max): Flue Outlet Diameter: 80mm Electrical Requirement (working): 100W

Electrical Requirement (starting): 300W Net Weight: 91kg

1020 x 520 x 510mm Dimensions (H x W x D):