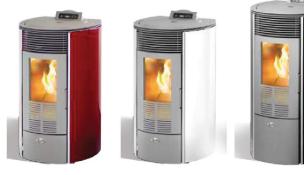

Specifications & products may change at any time & without notice

Available in a selection of colours: bordeaux, white, or black with grey trim & door Elegant, curved design with coloured glass finish

Your trusted local dealer: