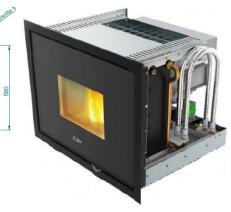

### PETRA 25B BOILER INSERT STOVE – TECH. DATA

581 x 840 x 651mm

令

#### Wood pellet stove with integrated boiler

| Average Thermal Heat Input (Min – Max):     | 8.2 – 25.6kW                           |
|---------------------------------------------|----------------------------------------|
| Performance Efficiency (Min – Max):         | 92.2 – <b>95.80</b> %                  |
| Nominal Overall Power Yield (Min – Max):    | 7.9–23.6kW                             |
| Approx. Heating Capacity – Poor Insulation: | $125m^3 - 380m^3$                      |
| Approx. Heating Capacity – Good Insulation: | 380m <sup>3</sup> -1,135m <sup>3</sup> |
| Pellet Consumption (Max – Min):             | 1.7 – 5.2kg/hr                         |
| Pellet Tank Capacity:                       | 22kg                                   |
| Approx. burn time (Min – Max):              | 6 – 13hrs                              |
| Flue Outlet Diameter:                       | 80mm                                   |
| Electrical Requirement (working):           | 75 - 90W                               |
| Electrical Requirement (starting):          | 300W                                   |
| Net Weight:                                 | 180kg                                  |
|                                             |                                        |