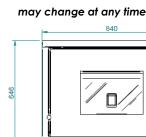

| 1.7 – 5.2kg/hr                         |
| Pellet Tank Capacity:                       | 22kg                                   |
| Approx. burn time (Min – Max):              | 6 – 13hrs                              |
| Flue Outlet Diameter:                       | 80mm                                   |
| Electrical Requirement (working):           | 75 - 90W                               |
| Electrical Requirement (starting):          | 300W                                   |
| Net Weight:                                 | 180kg                                  |
|                                             |                                        |



Specifications & products are indicative only, may differ from those shown and may change at any time & without notice. E & OE.





- Angular frame for neat and easy installation
- Timed and thermostatic controls
- Remote control as standard
- Stunning, modern design with full glass door & large viewing window
- Optional loading chute for loading whilst operating
- Optional pedestal frame to support stove in false fireplaces
- Optional remote access control through wi-fi & smartphone app







#### Your trusted local dealer:

# woodpelletstoves.e