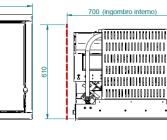

| 1.7 – 5.2kg/hr                         |
| Pellet Tank Capacity:                       | 22kg                                   |
| Approx. burn time (Min – Max):              | 6 – 13hrs                              |
| Flue Outlet Diameter:                       | 80mm                                   |
| Electrical Requirement (working):           | 75 - 90W                               |
| Electrical Requirement (starting):          | 300W                                   |
| Net Weight:                                 | 180kg                                  |
|                                             |                                        |



Specifications & products are indicative only, may differ from those shown and may change at any time & without notice. E & OE.





- Angular frame for neat and easy installation
- Timed and thermostatic controls
- Remote control as standard
- Stunning, modern design with full glass door & large viewing window
- Optional loading chute for loading whilst operating
- Optional pedestal frame to support stove in false fireplaces
- Optional remote access control through wi-fi & smartphone app







#### Your trusted local dealer:

# woodpelletstoves.e