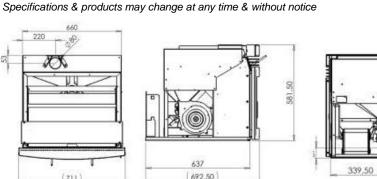

Approx. burn time (Min – Max): 8 - 23hrs

Flue Outlet Diameter: 80mm

Electrical Requirement (working): 100W

Electrical Requirement (starting): 300W

Net Weight: 125kg

Dimensions (H x W x D): 590 x 711 x 689mm