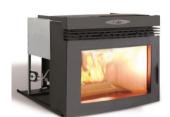

## CHIARA 15 INSERT AIR STOVE - TECH. DATA

## Wood pellet insert stove for space heat only

Average Thermal Heat Input (Min – Max): 5.32 - 14.5kW

Performance Efficiency (Min – Max): 82.4 **- 86.5**%

Nominal Overall Power Yield (Min - Max): 4.6 - 11.95kW