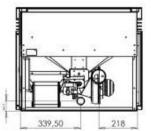

Approx. burn time (Min – Max): 8 - 23hrs

Flue Outlet Diameter: 80mm

Electrical Requirement (working): 100W

Electrical Requirement (starting): 300W

Net Weight: 125kg

Dimensions (H x W x D): 590 x 711 x 689mm